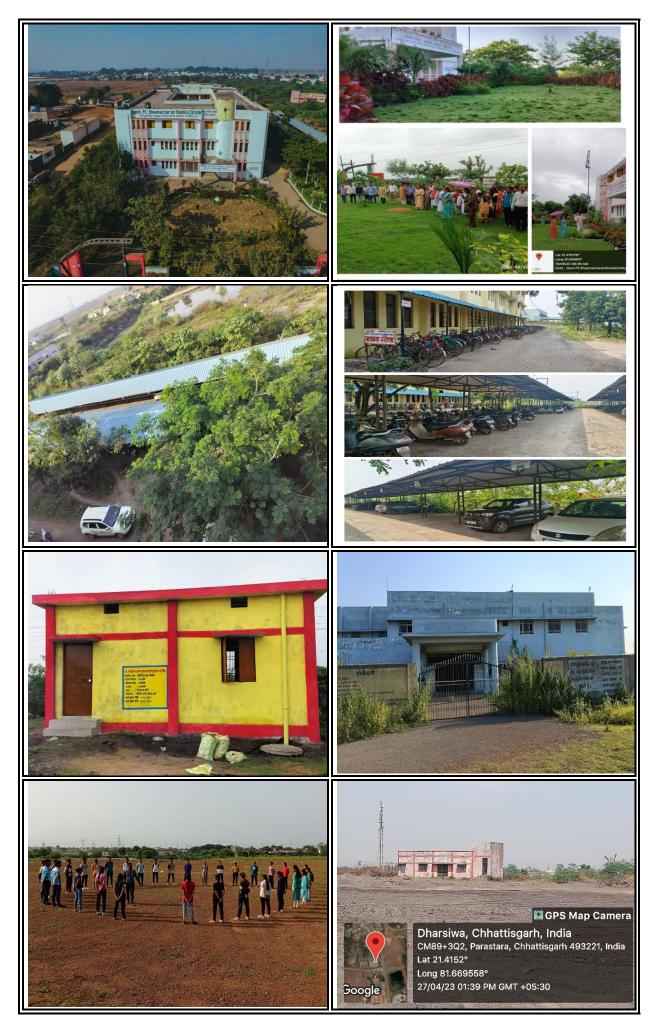

#### **Infrastructural Facilities**

| 1.  | Area of premises/campus                                     | 10 Acres  |
|-----|-------------------------------------------------------------|-----------|
| 2.  | Main Entrance Gate                                          | 02        |
| 3.  | Front Garden with Flag post & Green Campus                  | -         |
| 4.  | Parking and cycle stand                                     | 1 - 1     |
| 5.  | Canteen                                                     | 1         |
| 6.  | Hostel for Girls (100 seater)                               | 1         |
| 7.  | Sports Ground                                               | 1         |
| 8.  | Mini Pavilion                                               | 1         |
| 9.  | College Building (with 40 rooms)                            | 3 floored |
| 10. | Assembly Space in between with a Stage                      | 1         |
| 11. | Classrooms                                                  | 19        |
| 12. | Laboratories                                                | 6         |
| 13. | Computer Lab.                                               | 1         |
| 14. | Library with reading room                                   | 1         |
| 15. | Smart class (equipped with smart board, projector, display, | 2         |
|     | sound system.                                               |           |
| 16. | Girls Common Room (equipped with vending machine, dressing  | 1         |
|     | and rest space.                                             |           |
| 17. | NCC Room (for Girls)                                        | 1         |
| 18. | NSS Room                                                    | 1         |
| 19. | Sports Room with indoor gym                                 | 1         |
| 20. | Seminar Hall (equipped with projector, a lectern with mic & | 1         |
|     | sound system.                                               |           |
| 21. | Office with Store, Account Section, student section         | 2         |
| 22. | IQAC                                                        | 1         |
| 23. | Principal Chamber (with 2 sections)                         | 1         |
| 24. | Staff Room                                                  | 1         |
| 25. | Departments                                                 | 4         |
| 26. | Washrooms (For, Staff-3, Girls-2, Boys-3                    | 8         |
|     |                                                             |           |
|     |                                                             |           |

## **College Premises/Campus**