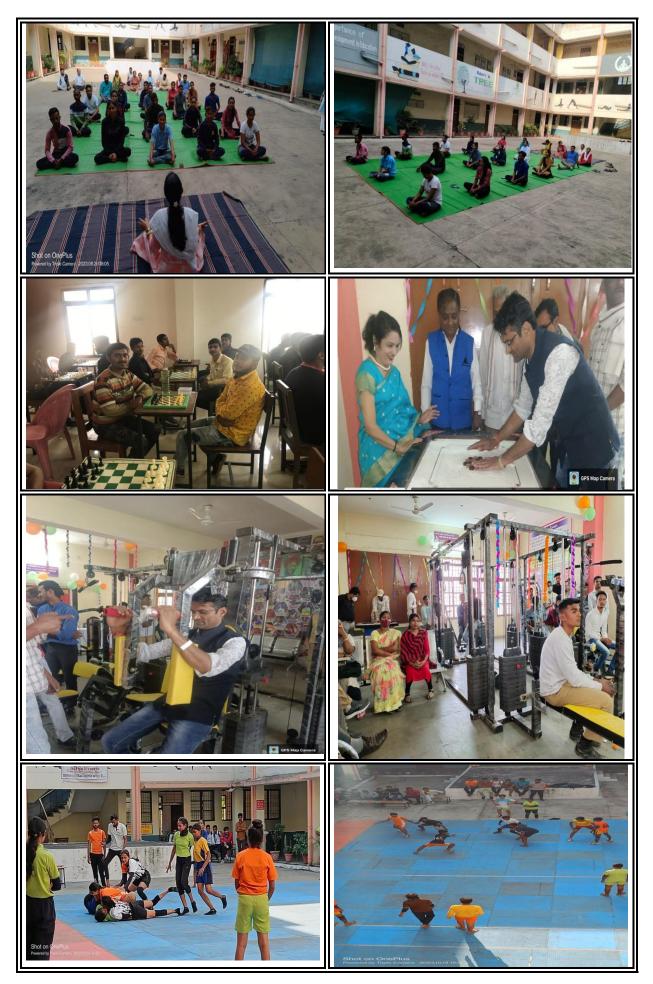

IQAC                                                        | 1         |
| 23. | Principal Chamber (with 2 sections)                         | 1         |
| 24. | Staff Room                                                  | 1         |
| 25. | Departments                                                 | 4         |
| 26. | Washrooms (For, Staff-3, Girls-2, Boys-3                    | 8         |
|     |                                                             |           |
|     |                                                             |           |

## **College Premises/Campus**



# Class Rooms/Galary



## **Laboratories**



### Computer Lab/ Smart Class/Seminar Hall



# <u>Library</u>





## Facilities for Cultural & Sports, Yoga activities



# Yoga/ Indoor Gym /games