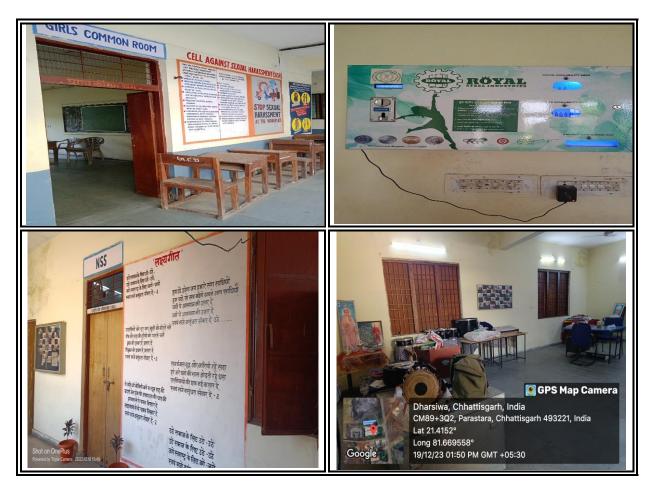

#### **Infrastructural Facilities**

| 1.  | Area of premises/campus                                     | 10 Acres  |
|-----|-------------------------------------------------------------|-----------|
| 2.  | Main Entrance Gate                                          | 02        |
| 3.  | Front Garden with Flag post & Green Campus                  | -         |
| 4.  | Parking and cycle stand                                     | 1 - 1     |
| 5.  | Canteen                                                     | 1         |
| 6.  | Hostel for Girls (100 seater)                               | 1         |
| 7.  | Sports Ground                                               | 1         |
| 8.  | Mini Pavilion                                               | 1         |
| 9.  | College Building (with 40 rooms)                            | 3 floored |
| 10. | Assembly Space in between with a Stage                      | 1         |
| 11. | Classrooms                                                  | 19        |
| 12. | Laboratories                                                | 6         |
| 13. | Computer Lab.                                               | 1         |
| 14. | Library with reading room                                   | 1         |
| 15. | Smart class (equipped with smart board, projector, display, | 2         |
|     | sound system.                                               |           |
| 16. | Girls Common Room (equipped with vending machine, dressing  | 1         |
|     | and rest space.                                             |           |
| 17. | NCC Room (for Girls)                                        | 1         |
| 18. | NSS Room                                                    | 1         |
| 19. | Sports Room with indoor gym                                 | 1         |
| 20. | Seminar Hall (equipped with projector, a lectern with mic & | 1         |
|     | sound system.                                               |           |
| 21. | Office with Store, Account Section, student section         | 2         |
| 22. | IQAC                                                        | 1         |
| 23. | Principal Chamber (with 2 sections)                         | 1         |
| 24. | Staff Room                                                  | 1         |
| 25. | Departments                                                 | 4         |
| 26. | Washrooms (For, Staff-3, Girls-2, Boys-3                    | 8         |
|     |                                                             |           |
|     |                                                             |           |