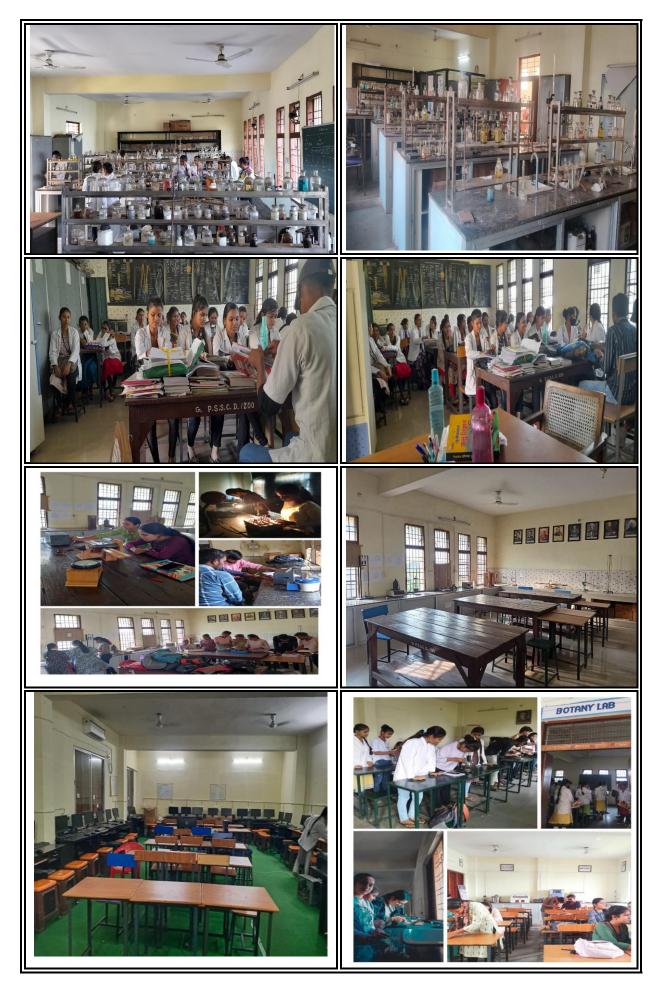

em.                                               |           |
| 21. | Office with Store, Account Section, student section         | 2         |
| 22. | IQAC                                                        | 1         |
| 23. | Principal Chamber (with 2 sections)                         | 1         |
| 24. | Staff Room                                                  | 1         |
| 25. | Departments                                                 | 4         |
| 26. | Washrooms (For, Staff-3, Girls-2, Boys-3                    | 8         |
|     |                                                             |           |
|     |                                                             |           |

## **College Premises/Campus**



# Class Rooms/Galary



## **Laboratories**



### Computer Lab/ Smart Class/Seminar Hall



# <u>Library</u>





## Facilities for Cultural & Sports, Yoga activities



# Yoga/ Indoor Gym /games