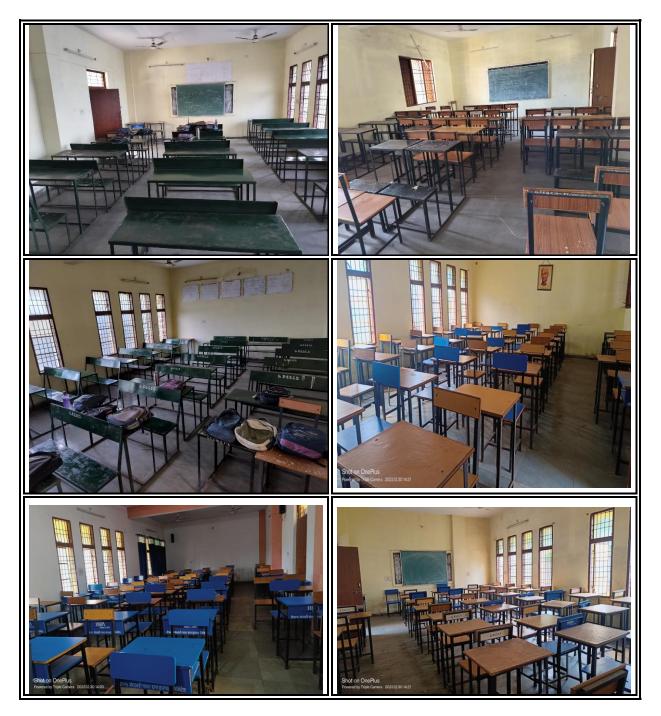

|
|     | sound system.                                               |           |
| 21. | Office with Store, Account Section, student section         | 2         |
| 22. | IQAC                                                        | 1         |
| 23. | Principal Chamber (with 2 sections)                         | 1         |
| 24. | Staff Room                                                  | 1         |
| 25. | Departments                                                 | 4         |
| 26. | Washrooms (For, Staff-3, Girls-2, Boys-3                    | 8         |
|     |                                                             |           |
|     |                                                             |           |

## **College Premises/Campus**



# Class Rooms/Galary



## **Laboratories**



### Computer Lab/ Smart Class/Seminar Hall



# <u>Library</u>





## Facilities for Cultural & Sports, Yoga activities



# Yoga/ Indoor Gym /games